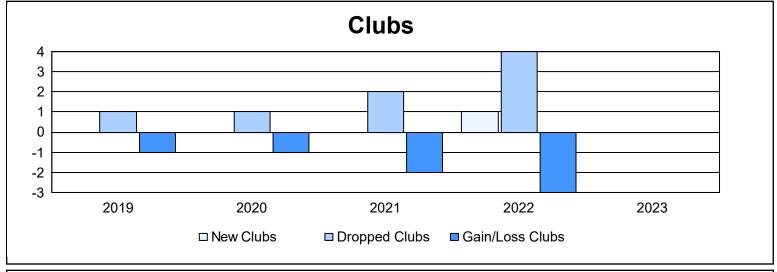

District 13 OH7 As of June 2023 Cumulative

| Year      | New<br>Clubs | Dropped<br>Clubs | Gain/<br>Loss<br>Clubs | New<br>Members | Charter<br>Members | Reinstate<br>Members | Transfer<br>Members | Total<br>Member<br>Added | Total<br>Members<br>Dropped | Gain/<br>Loss<br>Members |
|-----------|--------------|------------------|------------------------|----------------|--------------------|----------------------|---------------------|--------------------------|-----------------------------|--------------------------|
| 2018-2019 | 0            | 1                | -1                     | 83             | 0                  | 14                   | 3                   | 100                      | 146                         | -46                      |
| 2019-2020 | 0            | 1                | -1                     | 62             | 1                  | 21                   | 8                   | 92                       | 130                         | -38                      |
| 2020-2021 | 0            | 2                | -2                     | 52             | 1                  | 4                    | 4                   | 61                       | 192                         | -131                     |
| 2021-2022 | 1            | 4                | -3                     | 116            | 32                 | 5                    | 2                   | 155                      | 184                         | -29                      |
| 2022-2023 | 0            | 0                | 0                      | 104            | 0                  | 11                   | 5                   | 120                      | 182                         | -62                      |
| Average   | 0            | 2                | -1                     | 83             | 7                  | 11                   | 4                   | 106                      | 167                         | -61                      |